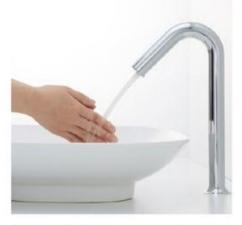

## SANITARY WARE SPECIFICATION SHEET

| Item Descriptions | Inax (Japan) Chrome plated deck mounted<br>Infra-red sensor faucet; DC Supply with 4x<br>AA size alkaline cell battery |
|-------------------|------------------------------------------------------------------------------------------------------------------------|
| Dimensions        | L127 x W51 x H187 mm                                                                                                   |
| Model             | AM-320C                                                                                                                |
| Finish            | Chrome Plated                                                                                                          |
| Manufacturer      | Inax (Japan)                                                                                                           |
| Source            | Acme Sanitary Ware Co. Ltd Mr. Eric Wong/ Mr. Wilson Hung                                                              |
| Contact Tel/Fax   | (852) 2388-7171 / (852) 2710-8012                                                                                      |
| E-mail            | acme@acmesanitary.com.hk                                                                                               |
| Website           | www.acmesanitary.com.hk                                                                                                |