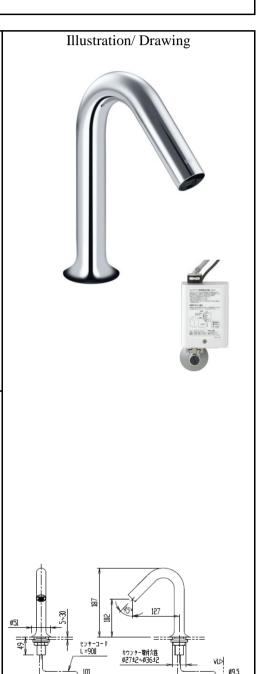

## SANITARY WARE SPECIFICATION SHEET

| 番号 | 部品品審       | 部品名                   | 所要<br>数 |
|----|------------|-----------------------|---------|
| 1  | A-11023-20 | 吐水□ASSY               | 1       |
| 2  | A-8216     | 45°継手ASSY             | 1       |
| 3  | A-11028    | 機能BOX                 | 1       |
| 4  | 72-1057    | クイックファスナー<br>(呼び12.7) | 1       |
| 5  | A-8187     | 定流量弁ASSY              | 1       |
| 7  | A-8185     | 止水栓ASSY               | 1       |
| エ  | KG-4       | 締付レンチ                 | 1       |